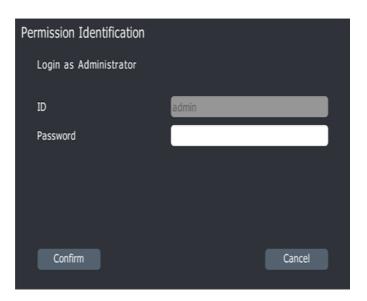

## **Quick Setup Guide**

Login as an Administrator.

Default login: admin

Default password: admin

Click Confirm.

Set your Time Zone

Confirm the Time is correct.

Click Next.