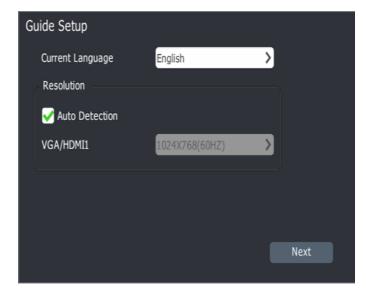

Before starting the Mini Maxx NVR, please make sure ground protection is in place and an external monitor, mouse and keyboard are connected.

Select the Current Language to English. Check the Auto Detection box and confirm your video settings.