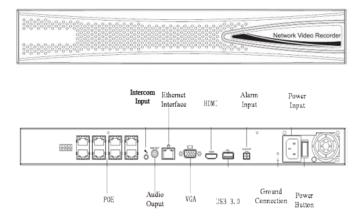

### **Quick Setup Guide**

The Mini Maxx NVR comes with a built in PoE Switch. The NVR is primarily designed for our VIM Cameras; however, if preconfigured any Onvif compatible camera can be connected. VIM cameras are automatically added to the switch through the quick guide setup menus on the NVR.

Before starting the Mini Maxx NVR, please make sure ground protection is in place and an external monitor, mouse and keyboard are connected.

Select the Current Language to English. Check the Auto Detection box and confirm your video settings.

Confirm all of your cameras are connected to the onboard PoE switch, and click to confirm you would like to run the Config Guide now.

Note: The Config Guide will auto add all VIM cameras connected to the onboard PoE Switch. This process may take several minutes.