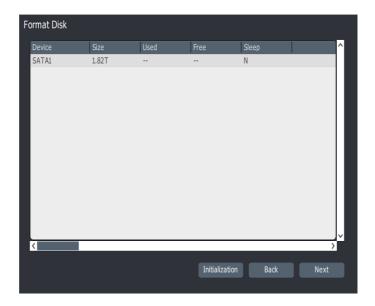

### **Quick Setup Guide**

Before video can be recorded to the NVR, the hard drive needs to be initialized and formatted. All hard drives must be initialized to enable recording.

Click Initialization and wait for completion.