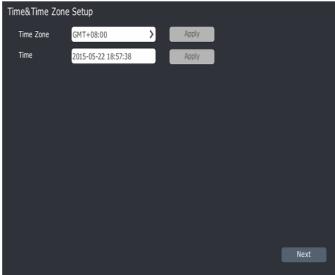

## **Quick Setup Guide**

Login as an Administrator.

Default login: admin

Default password: admin

Click Confirm.

Set your Time Zone

Confirm the Time is correct.

Click Next.