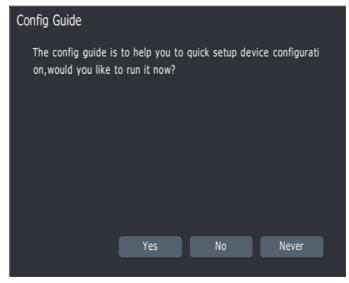

Confirm all of your cameras are connected to the onboard PoE switch, and click to confirm you would like to run the Config Guide now.

Note: The Config Guide will auto add all VIM cameras connected to the onboard PoE Switch. This process may take several minutes.