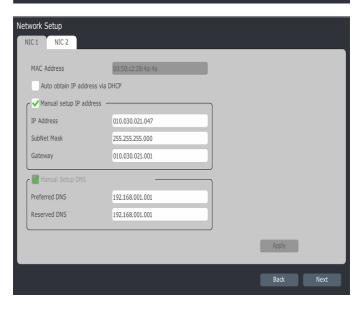

EST = GMT-0500

CST = GMT-0600

MST = GMT-0700

PST = GMT-0800

Set your static IP address for your Mini Maxx NVR outside of the DHCP range of your Router.

Note: Confirm IP address is available either with your site contact or using the ping command to confirm no other device is assigned the desired IP address.

Enter the appropriate information in the provided boxes and click next.